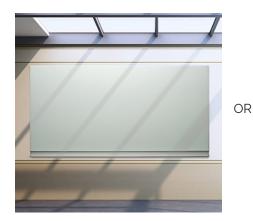

## Glass or CPS Porcelain Enamel: Whatever your budget, we put great writing surfaces within reach.

> Frameless Starphire **Back-painted Magnetic** Glassboard

(accessories not included)

72"w x 48"h - Budget Price: \$1,145.00 96"w x 48"h - Budget Price: \$1,527.00